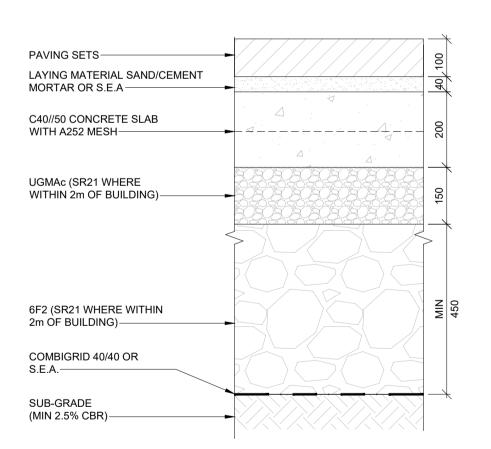

COMPACTED GRAVEL FOOTPATH

TO BE REMOVED

PAVIOURS TO LANDSCAPE ARCHITECT SPECIFICATIONS SAND/CEMENT MORTAR-C40//50 CONCRETE SLAB WITH A252 MESH-UGMAc (SR21 WHERE WITHIN 2m OF BUILDING)-6F2 (SR21 WHERE WITHIN 2m OF BUILDING)-COMBIGRID 40/40 OR S.E.A.-SUB-GRADE (MIN 8% CBR)-

INCREASED BY ARCHITECT.

3. REFER TO ARCHITECTS DRGS FOR SURFACE FINISH REQUIREMENT.

ALL ORGANICS & TOPSOIL TO BE REMOVED

CONCRETE FOOTPATH BUILD-UP DETAIL

ALL ORGANICS & TOPSOIL TO BE REMOVED

TRAFFICABLE CONCRETE PAVED AREA BUILD-UP DETAIL