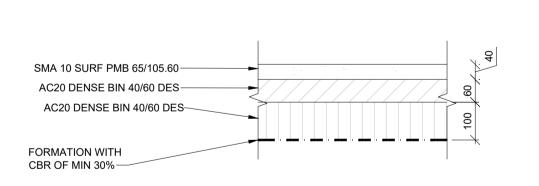

m OF BUILDING)-6F2 (SR21 WHERE WITHIN 2m OF BUILDING)-COMBIGRID 40/40 OR S.E.A.-SUB-GRADE (MIN 8% CBR)-

ALL ORGANICS & TOPSOIL

ASPHALT BUILD-UP DETAIL FOR PARKING SCALE 1:10

ALL ORGANICS & TOPSOIL TO BE REMOVED

TYPICAL GRASSCRETE BUILD-UP DETAIL SCALE 1:10

UGMA (UGMAc WHERE WITHIN 500mm OF CONCRETE)— COMBIGRID 40/40 OR S.E.A.—

ALL ORGANICS & TOPSOIL TO BE REMOVED

SUB-GRADE

(MIN 2.5% CBR)-

GRAVEL BUILD-UP DETAIL FOR PARKING



1. FOOTPATH TO FALL AT 1:40 AWAY FROM BUILDING AS A MINIMUM BUT MAY BE

2. PROVIDE CONTRACTION JOINTS @ 3m c/c.

INCREASED BY ARCHITECT.

3. REFER TO ARCHITECTS DRGS FOR SURFACE FINISH REQUIREMENT.

ALL ORGANICS & TOPSOIL TO BE REMOVED

CONCRETE FOOTPATH BUILD-UP DETAIL



ALL ORGANICS & TOPSOIL TO BE REMOVED

TRAFFICABLE CONCRETE PAVED AREA BUILD-UP DETAIL



HARBOUR CAR PARK RESURFACING

ISSUED FOR INFORMATION

DO NOT SCALE FROM THIS DRAWING. USE FIGURED DIMENSIONS IN ALL CASES. VERIFY DIMENSIONS ON SITE AND REPORT ANY DISCREPANCIES TO THE DESIGNERS IMMEDIATELY. THIS DRAWING TO BE READ IN CONJUNCTION WITH THE DESIGNERS SPECIFICATION.
© THIS DRAWING IS COPYRIGHT AND MAY ONLY BE REPRODUCED WITH THE DESIGNERS PERMISSION.

ALL DRAWINGS ARE TO BE READ IN CONJUNCTION WITH ALL

1. ALL DRAWINGS ARE TO BE READ IN CONJUNCTION WITH ALL RELEVANT SPECIFICATIONS, BILLS OF QUANTITIES, ARCHITECTURAL, SERVICES AND ENGINEERING DRAWINGS.

2. ALL LEVELS ARE IN METRES RELATED TO ORDNANCE DATUM MALIN HEAD, OSGM15.

3. ALL COORDINATES ARE TO ITM (m).

4. ANY DISCREPANCIES BETWEEN THESE DOCUMENTS SHALL BE BROUGHT TO THE ATTENTION OF THE ENGINEER.

5. DRAWINGS ARE N