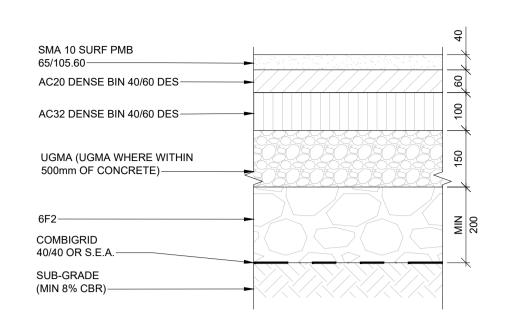

ALL ORGANICS & TOPSOIL

ASPHALT BUILD-UP DETAIL FOR PARKING SCALE 1:10

ALL ORGANICS & TOPSOIL TO BE REMOVED

TYPICAL GRASSCRETE BUILD-UP DETAIL SCALE 1:10

UGMA (UGMAc WHERE WITHIN 500mm OF CONCRETE)— COMBIGRID 40/40 OR S.E.A.—