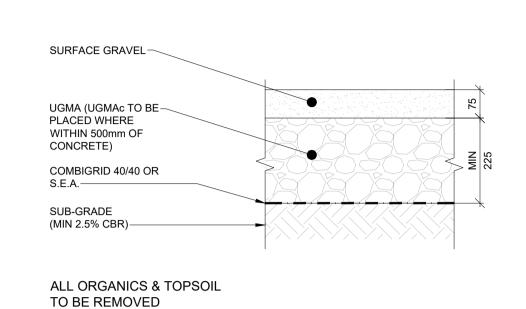

ALL ORGANICS & TOPSOIL TO BE REMOVED

SUB-GRADE

(MIN 2.5% CBR)-

GRAVEL BUILD-UP DETAIL FOR PARKING

1. FOOTPATH TO FALL AT 1:40 AWAY FROM BUILDING AS A MINIMUM BUT MAY BE

2. PROVIDE CONTRACTION JOINTS @ 3m c/c.